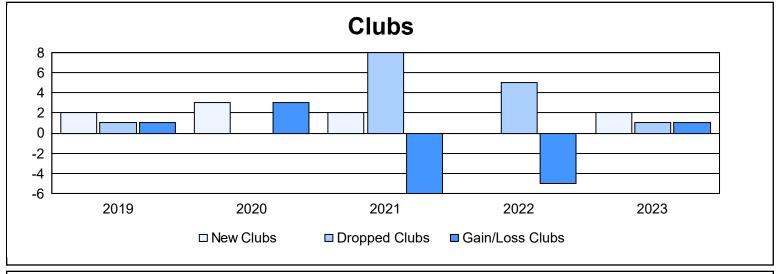

District 415 As of June 2023 Cumulative

| Year      | New<br>Clubs | Dropped<br>Clubs | Gain/<br>Loss<br>Clubs | New<br>Members | Charter<br>Members | Reinstate<br>Members | Transfer<br>Members | Total<br>Member<br>Added | Total<br>Members<br>Dropped | Gain/<br>Loss<br>Members |
|-----------|--------------|------------------|------------------------|----------------|--------------------|----------------------|---------------------|--------------------------|-----------------------------|--------------------------|
| 2018-2019 | 2            | 1                | 1                      | 29             | 51                 | 1                    | 2                   | 83                       | 87                          | -4                       |
| 2019-2020 | 3            | 0                | 3                      | 31             | 69                 | 2                    | 3                   | 105                      | 75                          | 30                       |
| 2020-2021 | 2            | 8                | -6                     | 24             | 69                 | 10                   | 4                   | 107                      | 140                         | -33                      |
| 2021-2022 | 0            | 5                | -5                     | 41             | 13                 | 11                   | 6                   | 71                       | 136                         | -65                      |
| 2022-2023 | 2            | 1                | 1                      | 47             | 63                 | 14                   | 2                   | 126                      | 78                          | 48                       |
| Average   | 2            | 3                | -1                     | 34             | 53                 | 8                    | 3                   | 98                       | 103                         | -5                       |